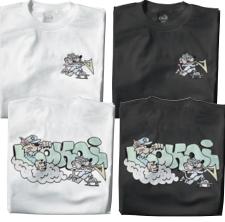

PIZZA SLAP FOR YONNIE CRUZ LTS317017 White / Black

ANCHOR FOIL POCKET LTS317019 Black / White

LAKAI LIMITED FOOTWEAR / 420 BOYD STREET, SUITE #300, LOS ANGELES, CA. 90013 / P 323-264-8656 INSTA: @LAKAILTD / FB: LAKAILTD / WEB: LAKAI.COM