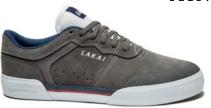

## FALL 2017 ANCHOR APPAREL & OVERVIEW

DELIVERY 6/15

MANCHILD STAPLE
TYLER PACHECO EDITION
Grey Suede / MS317-0243-A30

YONNIE STAPLE YONNIE CRUZ EDITION Black Suede / MS317-0243-A30

BOWLEGGED BY JAYME LEMPERLE FOR TYLER PACHECO LTS317016 White / Grey Heather