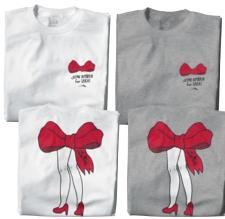

## FALL 2017 ANCHOR APPAREL & OVERVIEW

DELIVERY 6/15

MANCHILD STAPLE
TYLER PACHECO EDITION
Grey Suede / MS317-0243-A30

YONNIE STAPLE YONNIE CRUZ EDITION Black Suede / MS317-0243-A30

BOWLEGGED BY JAYME LEMPERLE FOR TYLER PACHECO LTS317016 White / Grey Heather

PIZZA SLAP FOR YONNIE CRUZ LTS317017 White / Black

ANCHOR FOIL POCKET LTS317019 Black / White

LAKAI LIMITED FOOTWEAR / 420 BOYD STREET, SUITE #300, LOS ANGELES, CA. 90013 / P 323-264-8656 INSTA: @LAKAILTD / FB: LAKAILTD / WEB: LAKAI.COM