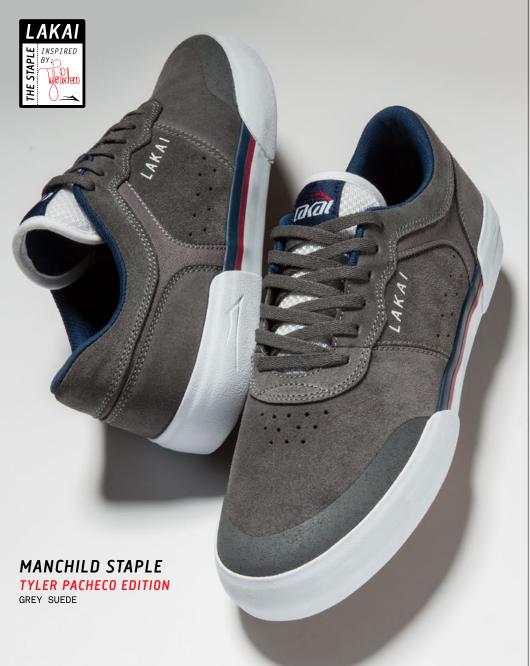

Their respect for the past plays into each of these Staple colorways, which are based around heritage Staples from the early 00's. Congrats to Yonnie and Tyler.

These new team editions are available exclusively at Anchor accounts for Fall 2017.

## FALL 2017 ANCHOR APPAREL & OVERVIEW

DELIVERY 6/15

MANCHILD STAPLE
TYLER PACHECO EDITION
Grey Suede / MS317-0243-A30

YONNIE STAPLE YONNIE CRUZ EDITION Black Suede / MS317-0243-A30

BOWLEGGED BY JAYME LEMPERLE FOR TYLER PACHECO LTS317016 White / Grey Heather