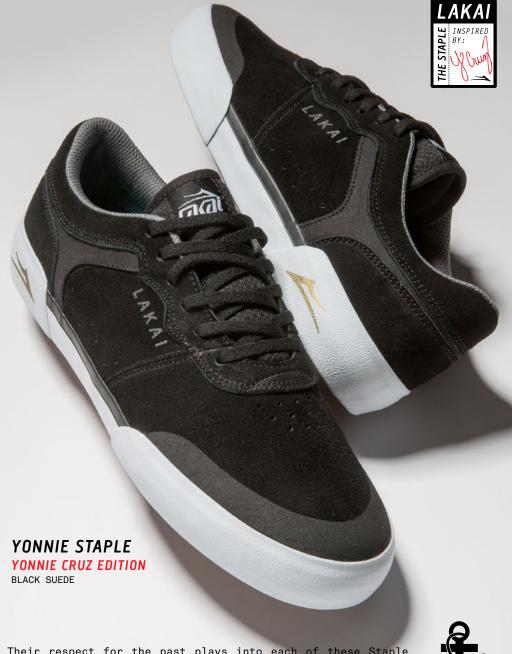

Their respect for the past plays into each of these Staple colorways, which are based around heritage Staples from the early 00's. Congrats to Yonnie and Tyler.

These new team editions are available exclusively at Anchor accounts for Fall 2017.

## FALL 2017 ANCHOR APPAREL & OVERVIEW

DELIVERY 6/15

MANCHILD STAPLE
TYLER PACHECO EDITION
Grey Suede / MS317-0243-A30

YONNIE STAPLE YONNIE CRUZ EDITION Black Suede / MS317-0243-A30

BOWLEGGED BY JAYME LEMPERLE FOR TYLER PACHECO LTS317016 White / Grey Heather