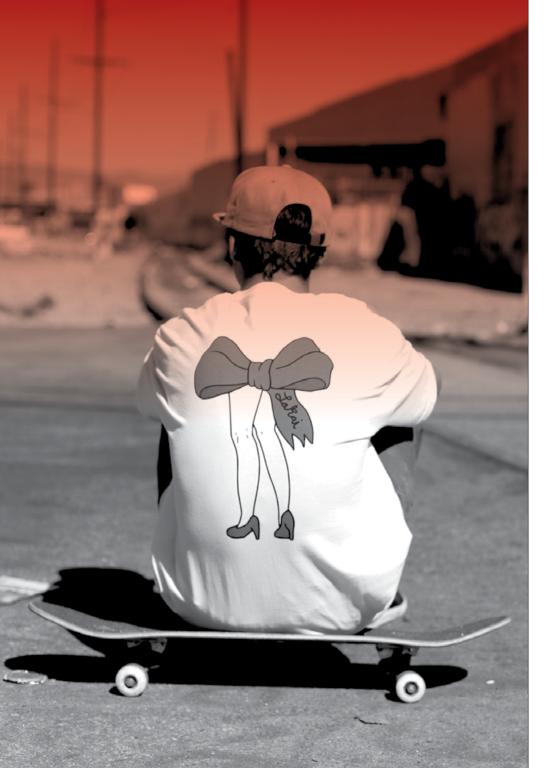

## FALL 2017 ANCHOR APPAREL & OVERVIEW

DELIVERY 6/15

MANCHILD STAPLE
TYLER PACHECO EDITION
Grey Suede / MS317-0243-A30

YONNIE STAPLE YONNIE CRUZ EDITION Black Suede / MS317-0243-A30

BOWLEGGED BY JAYME LEMPERLE FOR TYLER PACHECO LTS317016 White / Grey Heather

PIZZA SLAP FOR YONNIE CRUZ LTS317017 White / Black

ANCHOR FOIL POCKET LTS317019 Black / White

LAKAI LIMITED FOOTWEAR / 420 BOYD STREET, SUITE #300, LOS ANGELES, CA. 90013 / P 323-264-8656 INSTA: @LAKAILTD / FB: LAKAILTD / WEB: LAKAI.COM