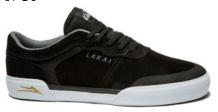

## FALL 2017 ANCHOR APPAREL & OVERVIEW

DELIVERY 6/15

MANCHILD STAPLE
TYLER PACHECO EDITION
Grey Suede / MS317-0243-A30

YONNIE STAPLE YONNIE CRUZ EDITION Black Suede / MS317-0243-A30

BOWLEGGED BY JAYME LEMPERLE FOR TYLER PACHECO LTS317016 White / Grey Heather